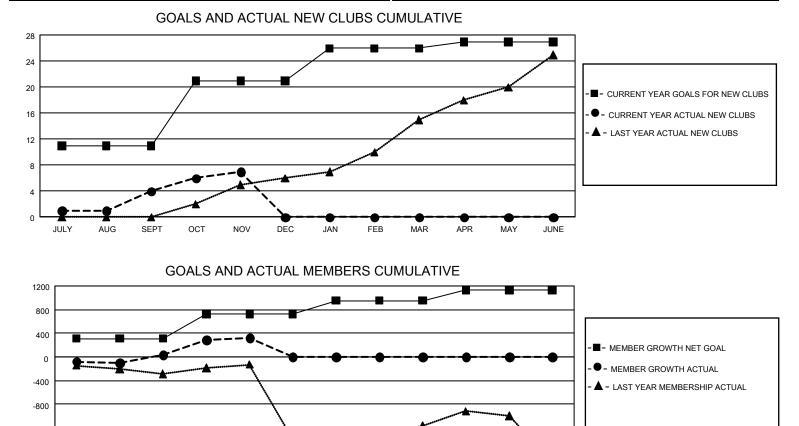

## GMT MONTHLY MEMBERSHIP PROGRESS REPORT Results as of: 11/30/2019

Multiple District 306

LOCATION: REP OF SRI LANKA

GMT: OPEN

GMT CA 6

| Clubs         |               |             |               | Members               |                        |                         |                                                    |  |  |
|---------------|---------------|-------------|---------------|-----------------------|------------------------|-------------------------|----------------------------------------------------|--|--|
|               | RESULTS FOR   | R 2019-2020 |               | RESULTS FOR 2019-2020 |                        |                         |                                                    |  |  |
| QUARTER       | NEW CLUB GOAL | NEW CLUBS   | DROPPED CLUBS | QUARTER MEMI          | BER GROWTH NET<br>GOAL | MEMBER GROWTH<br>ACTUAL | DROPPED<br>MEMBERS ACTUAL<br>(including transfers) |  |  |
| JULY/AUG/SEPT | 33            | 4           | 6             | JULY/AUG/SEPT         | 930                    | 515                     | 408                                                |  |  |
| OCT/NOV/DEC   | 30            | 3           | 3             | OCT/NOV/DEC           | 1,245                  | 496                     | 198                                                |  |  |
| JAN/FEB/MAR   | 15            | 0           | 0             | JAN/FEB/MAR           | 690                    | 0                       | 0                                                  |  |  |
| APR/MAY/JUNE  | 3             | 0           | 0             | APR/MAY/JUNE          | 543                    | 0                       | 0                                                  |  |  |